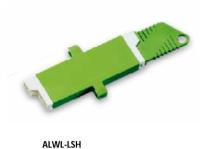

## **DIGITUS® Fiber Optic LSH Couplers**

#### **Abstract**

DIGITUS® Fiber Optic LSH Couplers, Simplex, Singlemode, Multimode

### **Product Overview**

The high quality DIGITUS® fiber optic couplers with ceramic ferrule are the perfect supplement for the assembling of splice boxes. Due to constant quality controls and the accurate processing, the couplers guarantee an optimal performance and link quality. Each coupler is equipped with a dust protection cup, to protect the ferrules against dust. Moreover the couplers are delivered with the suitable mounting material, so that they can be installed and fixed to the front panels immediately. The perfect performance is achieved by using the DIGITUS® pigtails, which are also high quality manufactured and whose connectors interact with the couplers in the best of possible ways.