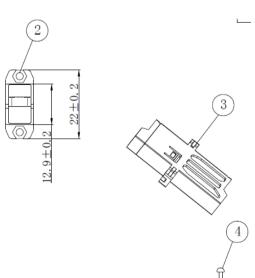

--------------|---------------------|
| Ferrule               | Ceramic             | Ceramic               | Ceramic             |
| Color                 | Blue                | Green                 | Beige               |
| Dustcap Color         | Black               | Bleck                 | Black               |
| Insertion loss        | < 0.30 dB           | < 0.30 dB             | < 0.30 dB           |
| Life cycle            | max. 1000 matings   | max. 1000 matings     | max. 1000 matings   |
| Operating temperature | -40 °C up to +85 °C | -40 °C up to +85 °C   | -40 °C up to +85 °C |



# **Application Areas**

- CATV
- Active Network/Transceiver
- Passive Network
- Telecommunication
- Metro
- Multimedia
- Test equipment
- Gigabit Ethernet
- Video

# **Technical Drawings**