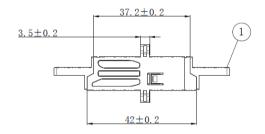

------------------|---------------------|
| Ferrule               | Ceramic             | Ceramic               | Ceramic             |
| Color                 | Blue                | Green                 | Beige               |
| Dustcap Color         | Black               | Bleck                 | Black               |
| Insertion loss        | < 0.30 dB           | < 0.30 dB             | < 0.30 dB           |
| Life cycle            | max. 1000 matings   | max. 1000 matings     | max. 1000 matings   |
| Operating temperature | -40 °C up to +85 °C | -40 °C up to +85 °C   | -40 °C up to +85 °C |



# **Application Areas**

- CATV
- Active Network/Transceiver
- Passive Network
- Telecommunication
- Metro
- Multimedia
- Test equipment
- Gigabit Ethernet
- Video

# **Technical Drawings**