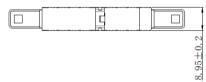

----------------|---------------------|
| Ferrule               | Ceramic             | Ceramic               | Ceramic             |
| Color                 | Blue                | Green                 | Beige               |
| Dustcap Color         | Black               | Bleck                 | Black               |
| Insertion loss        | < 0.30 dB           | < 0.30 dB             | < 0.30 dB           |
| Life cycle            | max. 1000 matings   | max. 1000 matings     | max. 1000 matings   |
| Operating temperature | -40 °C up to +85 °C | -40 °C up to +85 °C   | -40 °C up to +85 °C |



# **Application Areas**

- CATV
- Active Network/Transceiver
- Passive Network
- Telecommunication
- Metro
- Multimedia
- Test equipment
- Gigabit Ethernet
- Video

# **Technical Drawings**